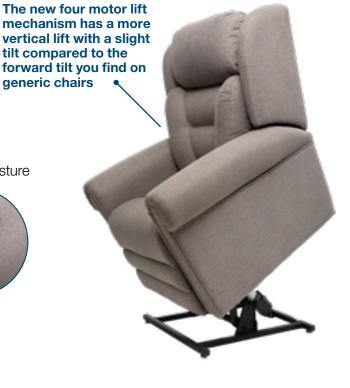

Lumbar**

Individually adjustable lumbar support, which can assist in maintaining a proper sitting posture; helping to relieve tension on the spine to prevent pain or discomfort due to poor posture, arthritis or existing back problems.

#### **Power Backrest and Power Footrest**

With a the dual lift system, it allows you to individually adjust the backrest and the footrest for the position that





#### **FEATURES**

- · Dual lift function
- $\cdot \ \text{Lay-flat recliner} \\$
- · Footrest extension
- · All close & all lift buttons
- · Hand controller
- · Ultra durable fabrics
- · Lumbar support to accommodate sitting posture

### Easy to use hand control

- · Soft grip buttons
- $\cdot$  6 pre-defined positions
- · Choose "full recline" or "full stand" with the touch of a button.





#### **SPECIFICATIONS**

| Description                        | Overall<br>Depth | Overall<br>Width | Overall<br>Height | Seat Depth | Seat Width | Seat Height | Reclined<br>Length | Product<br>Weight | Max User<br>Weight |
|------------------------------------|------------------|------------------|-------------------|------------|------------|-------------|--------------------|-------------------|--------------------|
| Donatello Petite Recliner<br>KA555 | 978mm            | 851mm            | 1041mm            | 457mm      | 457mm      | 457mm       | 1830mm             | 70kg              | 158kg              |



Improving your life everyday<sup>™</sup>

kcare.com.au

For more information and your closest stockist please call:

1800 684 405