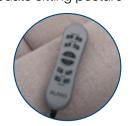

### Easy to use hand control

- · Soft grip buttons
- $\cdot$  6 pre-defined positions
- · Choose "full recline" or "full stand" with the touch of a button.