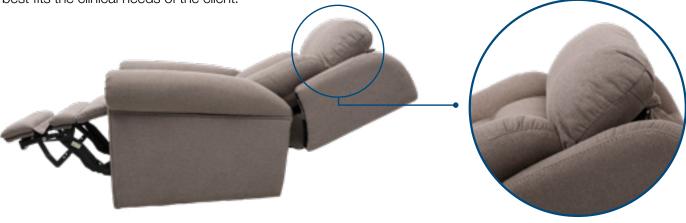

#### **Power Headrest**

The individually adjustable head support allows you to lift or lower the position of the headrest even when the backrest is fully reclined providing a higher level of adjustment for your neck and back.

#### **Power Lumbar**

Individually adjustable lumbar support, which can assist in maintaining a proper sitting posture; helping to relieve tension on the spine to prevent pain or discomfort due to poor posture, arthritis or existing back problems.

#### **Power Backrest and Power Footrest**

With a the dual lift system, it allows you to individually adjust the backrest and the footrest for the position that