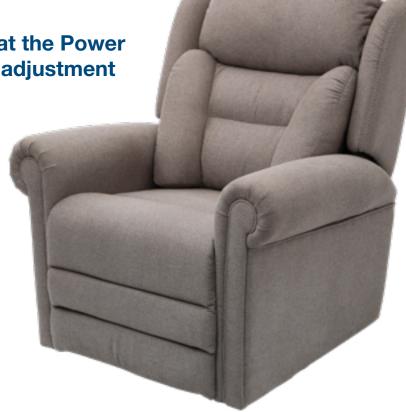

# Four motor lift with headrest & lumbar adjustment functions

General Conditions that the Power Headrest and Lumbar adjustment can assist with:

- Kyphosis
- Lordosis
- Arthritis

The Donatello Petite has two configurable back rest options to suit any need:

#### **Power Headrest**

The individually adjustable head support allows you to lift or lower the position of the headrest even when the backrest is fully reclined providing a higher level of adjustment for your neck and back.

#### **Power Lumbar**

Individually adjustable lumbar support, which can assist in maintaining a proper sitting posture; helping to relieve tension on the spine to prevent pain or discomfort due to poor posture, arthritis or existing back problems.